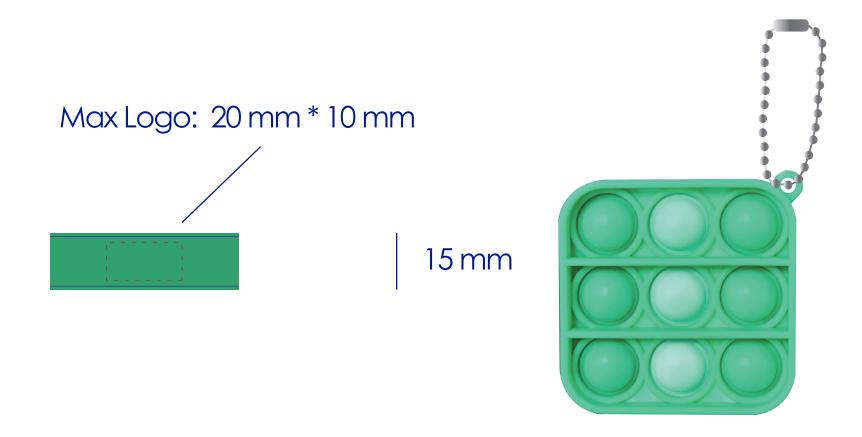

#### **Product Colour**

Green

Mini Pop Fidget Toy Keyring 50mm x 50mm Branding Method: Silk Print

### Logo Size